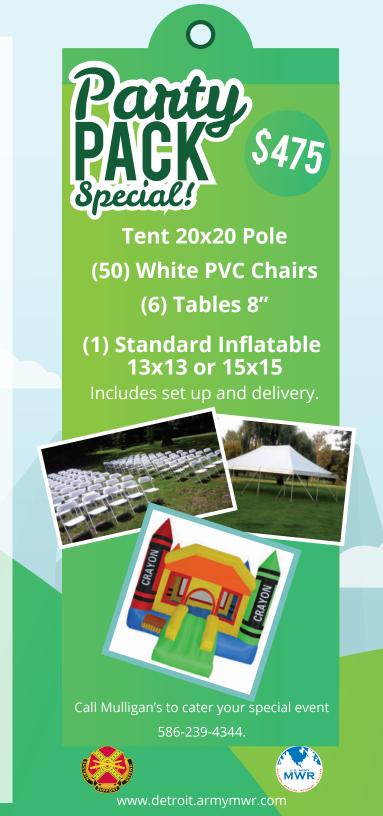

| al ·                                                                                |          |
|-------------------------------------------------------------------------------------|----------|
| Chairs                                                                              | 1        |
| White wedding chairs w/padded seat                                                  | \$2**    |
| White plastic folding chairs                                                        | \$1.25** |
| Metal chairs                                                                        | \$0.75** |
| Tables                                                                              |          |
| 8' Aluminum banquet tables                                                          | \$7**    |
| Inflatables                                                                         | •        |
| "Planet" standard inflatable 13x13                                                  | \$95*    |
| "Crayon" inflatable 15x15                                                           | \$95*    |
| Kangaroo boxing inflatable 15x15                                                    | \$100*   |
| Obstacle course inflatable 24"                                                      | \$125*   |
| Gas powered generator *for use with inflatables/additional Deposit may be required. | \$25**   |
| (Canopy) / Tents                                                                    |          |
| 20x20 Pole Tent                                                                     | \$90*    |
| 20x30 Pole Tent                                                                     | \$115*   |
| Sides Walls                                                                         | \$25 ea  |
| 20x40 Pole Tent                                                                     | \$160    |
| Delivery                                                                            | \$40     |
| Set-up                                                                              | \$60     |
| Side Walls                                                                          | \$35     |
| 40x40 Pole Tent                                                                     | \$300    |
| Delivery                                                                            | \$100    |
| Set-up                                                                              | \$100    |
| Side Walls                                                                          | \$35     |