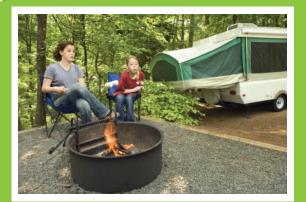

| Grills                                                                                        |                       |  |
|-----------------------------------------------------------------------------------------------|-----------------------|--|
| Open Charcoal Grill 20x30                                                                     | \$20**                |  |
| Trailer Style Porta Grill<br>Trailer Hitch Required For Pick up                               | \$35**                |  |
| Mics. Items                                                                                   |                       |  |
| Canoe                                                                                         | \$15/hr<br>\$50/daily |  |
| Dance floor 48" Sections                                                                      | \$15 / Section*       |  |
| Camper                                                                                        |                       |  |
| *The following items are avilable for <b>pick-up only</b> and may require additional deposit. |                       |  |
| 12" Pop-Up Tent Camper<br>2009 Starcraft-Starflyer                                            | \$45 A Day            |  |

\*Items can be delivered for a flat rate of \$40 and set-up for an additional \$40 within a 25 mile radius.

\$55 A Day

12" Pop-Up Tent Camper With A/C

2016 Coachman Clipper 106ST

\*\* Call for a delivery and set-up quote.